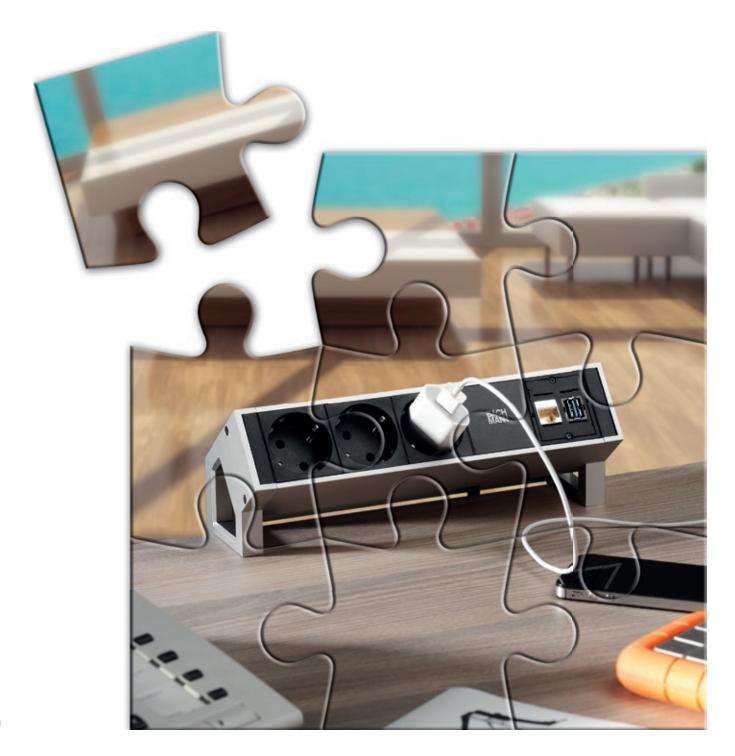

ovides power, data and media connections and lighting // Modular and multifunctional – from cable connections to floor box and mobile power columns (with or without light fittings) // Attractive, harmonious visual design // No tangle of cables under the desk



## HDBaseT Plug-and-play solution for meeting points



| Your online product configurator |
|----------------------------------|
|                                  |
|                                  |
|                                  |
|                                  |
|                                  |
|                                  |
|                                  |
|                                  |
|                                  |
|                                  |
|                                  |