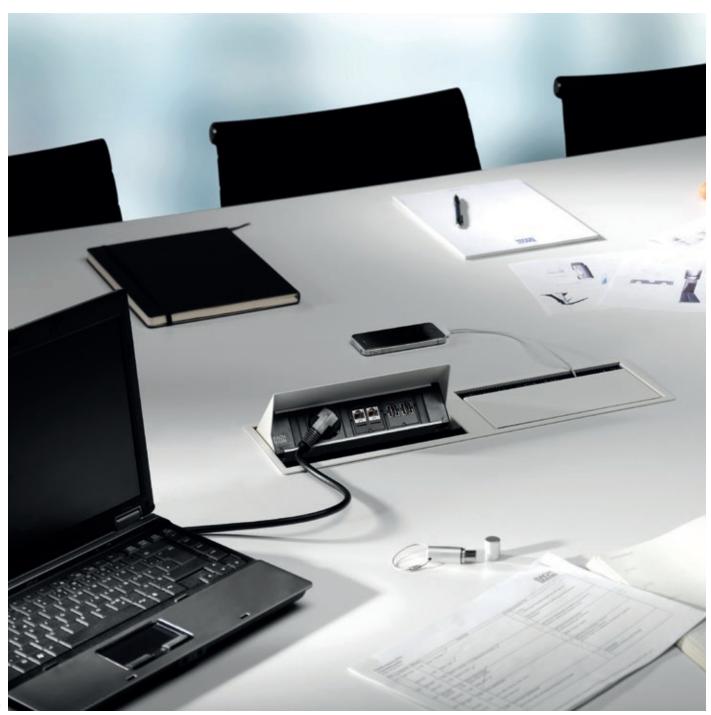

ure, BACHMANN maximizes your options.

we offer no flexibility: our high-quality

There are however two areas in which

design and our consistent quality.

#### CONFERENCE Setting a design standard



### TOP FRAME Perfect elegance

Access to power supply and data from any side // Silent opening // Integrated into the top of the furniture // Can be installed flush with the top of the furniture // Version with surround frame suitable for subsequent assembly



# VENID Exceptional design and high functionality



### CONI Integrated functionality



### CONI DUO Twin pack

Access from two opposite sides // Just one cut-out needed // Integrated into the top of the furniture // Minimal mounting depth, robust frame design // Integrated brush insert for closing once cables have been plugged in



#### CONI COVER Easy access



### POWER FRAME COVER Finally power found elegance







### POWER FRAME Compact and efficient



# KAPSA Design-orientated and space-saving



#### DUE Create real highlights









#### PIX

#### Design requirements exactly where you need it



Can be integrated on its own or in your chosen combination // Interchangeable, coloured decorative rings // Small mounting diameter of 56 mm // With swivel-mounted lid as an option // Simple mounting from above, retrofitting possible too



### TWIST What goes around comes around



















### ELEVATOR Powered straight away



## LIFT High-tech in motion

Simply touch to raise automatically // Attractive looks all round // Access points on four sides // Incredibly compact dimensions // Low mounting dept