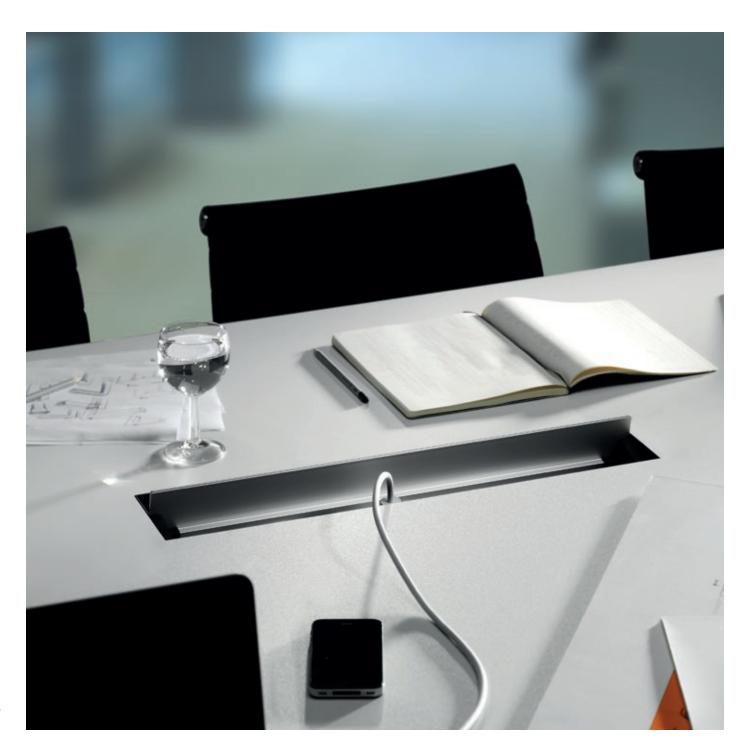

ing access to

the best connectors and connections wherever you are in the world. Our

•

systems are configurable with all standard

international socket outlets and data

connections. Modules can be retrofitted

or interchanged quickly and easily. In

short, when it comes to energy and data management systems that are fit for the

future, BACHMANN maximizes your options.

we offer no flexibility: our high-quality

There are however two areas in which

design and our consistent quality.

#### CONFERENCE Setting a design standard



### TOP FRAME Perfect elegance

Access to power supply and data from any side // Silent opening // Integrated into the top of the furniture // Can be installed flush with the top of the furniture // Version with surround frame suitable for subsequent assembly



# VENID Exceptional design and high functionality



### CONI Integrated functionality



### CONI DUO Twin pack

Access from two opposite sides // Just one cut-out needed // Integrated into the top of the furniture // Minimal mounting depth, robust frame design // Integrated brush insert for closing once cables have been plugged in



#### CONI COVER Easy access



### POWER FRAME COVER Finally power found elegance







### POWER FRAME Compact and efficient



# KAPSA Design-orientated and space-saving



#### DUE Create real highlights









#### PIX

#### Design requirements exactly where you need it



Can be integrated on its own or in your chosen combination // Interchangeable, coloured decorative rings // Small mounting diameter of 56 mm // With swivel-mounted lid as an optio