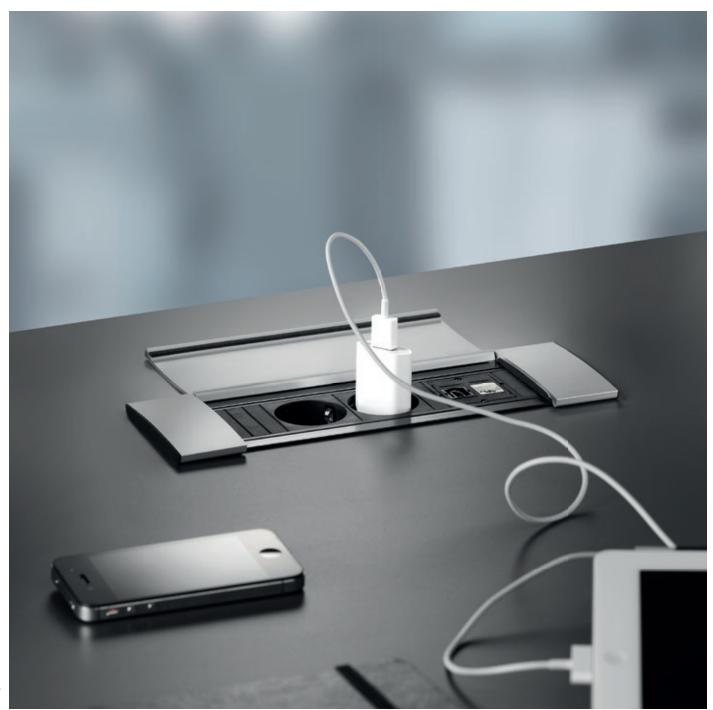

re however two areas in which

design and our consistent quality.

#### CONFERENCE Setting a design standard



### TOP FRAME Perfect elegance

Access to power supply and data from any side // Silent opening // Integrated into the top of the furniture // Can be installed flush with the top of the furniture // Version with surround frame suitable for subsequent assembly



# VENID Exceptional design and high functionality



### CONI Integrated functionality



### CONI DUO Twin pack

Access from two opposite sides // Just one cut-out needed // Integrated into the top of the furniture // Minimal mounting depth, robust frame design // Integrated brush insert for closing once cables have been plugged in



#### CONI COVER Easy access



### POWER FRAME COVER Finally power found elegance







### POWER FRAME Compact and efficient



# KAPSA Design-orientated and space-saving



#### DUE Create real highlights









#### PIX

#### Design requirements exactly where you need it



Can be integrated on its own or in your chosen combination // Interchangeable, coloured decorative rings // Small mounting diameter of 56 mm // With swivel-mounted lid as an option // Simple mounting from above, retrofitting possible too



### TWIST What goes around comes around



















### ELEVATOR Powered straight away



## LIFT High-tech in motion

Simply touch to raise automatically // Attractive looks all round // Access points on four sides // Incredibly compact dimensions // Low mounting depth // 4 plug-in units on one height unit



#### DESK 2 Design meets technology









#