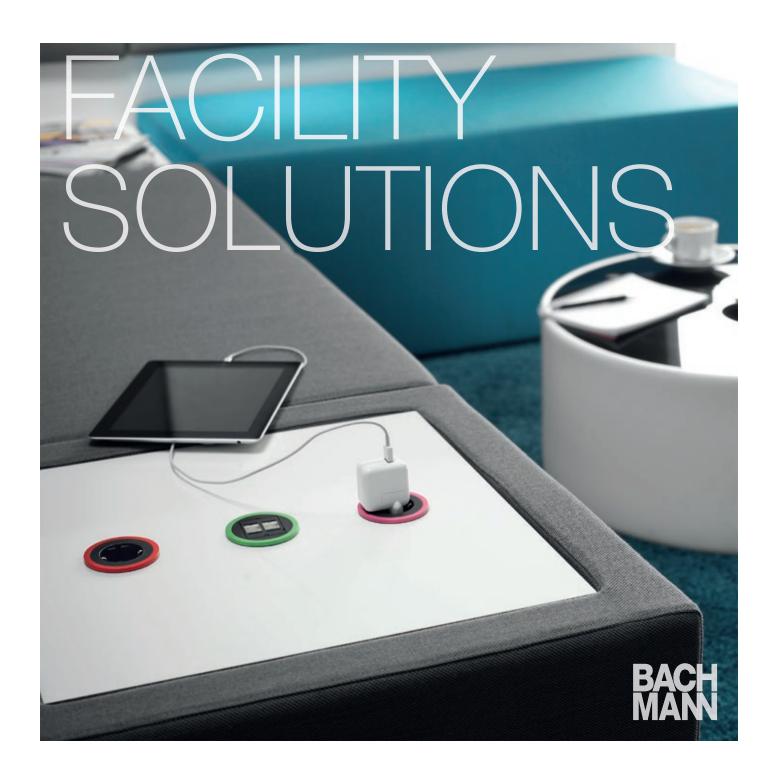

### BACHMANN FACILITY SOLUTIONS Plug into a world of opportunities

With BACHMANN FACILITY SOLUTIONS,

you can be sure of having access to

the best connectors and connections wherever you are in the world. Our

•

systems are configurable with all standard

international socket outlets and data

connections. Modules can be retrofitted

or interchanged quickly and easily. In

short, when it comes to energy and data management systems that are fit for the

future, BACHMANN maximizes your options.

we offer no flexibility: our high-quality

There are however two areas in which

design and our consistent quality.