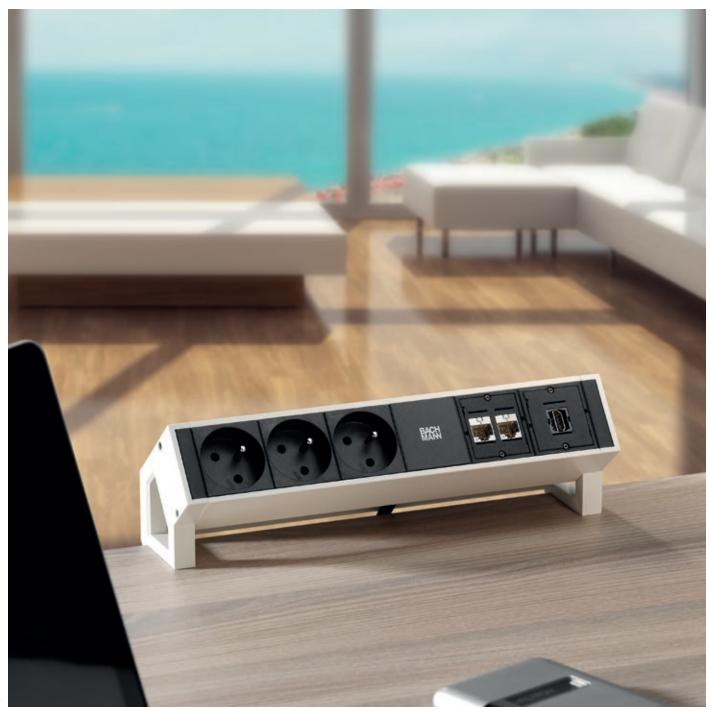

### POWER FRAME Compact and efficient



# KAPSA Design-orientated and space-saving



#### DUE Create real highlights









#### PIX

#### Design requirements exactly where you need it



Can be integrated on its own or in your chosen combination // Interchangeable, coloured decorative rings // Small mounting diameter of 56 mm // With swivel-mounted lid as an option // Simple mounting from above, retrofitting possible too



### TWIST What goes around comes around



















### ELEVATOR Powered straight away



## LIFT High-tech in motion

Simply touch to raise automatically // Attractive looks all round // Access points on four sides // Incredibly compact dimensions // Low mounting depth // 4 plug-in units on one height unit



#### DESK 2 Design meets technology









#### DESK 1 Versatility with style



### STEP Fit for the future – step by step



## Custom Modules For custom configuration



## LanLight® Modular installation for flexible supply to office workstations



Delivers exactly what is needed to each workstation // Provides power, data and media connections and lighting // Modular and multifunctional – from cable connections to floor box and mobile power columns (with or without light fittings) // Attractive, harmonious visual design // No tangle of cables under the desk



## HDBaseT Plug-and-play solution for meeting points



| Your online product configurator |
|----------------------------------|
|                                  |
|                                  |
|                                  |
|