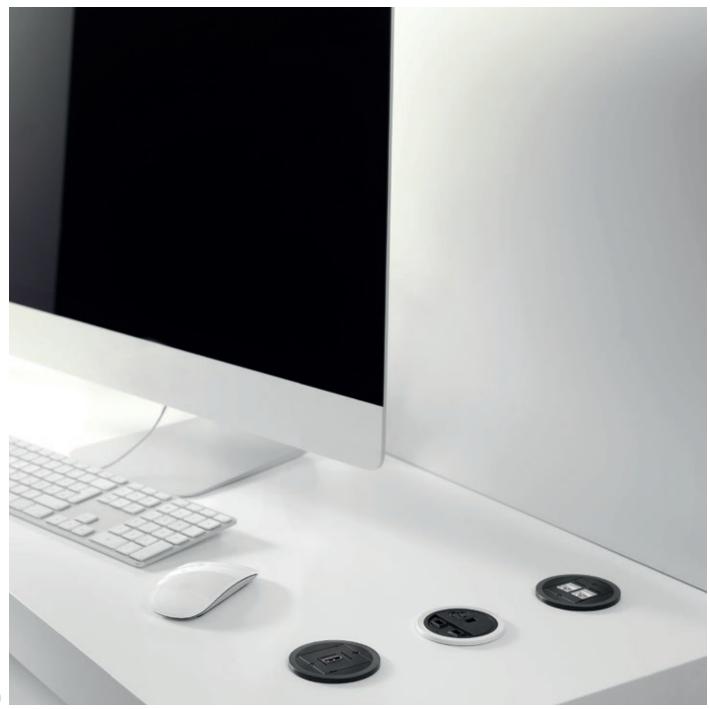

#### PIX

#### Design requirements exactly where you need it

Can be integrated on its own or in your chosen combination // Interchangeable, coloured decorative rings // Small mounting diameter of 56 mm // With swivel-mounted lid as an option // Simple mounting from above, retrofitting possible too