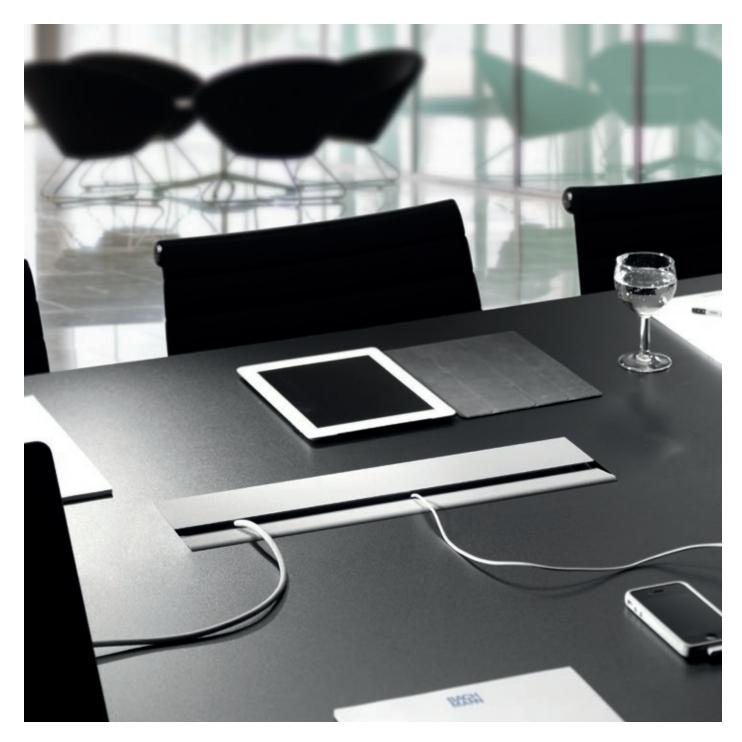

### BACHMANN FACILITY SOLUTIONS Plug into a world of opportunities

With BACHMANN FACILITY SOLUTIONS,

you can be sure of having access to

the best connectors and connections wherever you are in the world. Our

•

systems are configurable with all standard

international socket outlets and data

connections. Modules can be retrofitted

or interchanged quickly and easily. In

short, when it comes to energy and data management systems that are fit for the

future, BACHMANN maximizes your options.

we offer no flexibility: our high-quality

There are however two areas in which

design and our consistent quality.

#### CONFERENCE Setting a design standard



### TOP FRAME Perfect elegance

Access to power supply and data from any side // Silent opening // Integrated into the top of the furniture // Can be installed flush with the top of the furniture // Version with surround frame suitable for subsequent assembly



# VENID Exceptional design and high functionality



### CONI Integrated functionality



### CONI DUO Twin pack

Access from two opposite sides // Just one cut-out needed // Integrated into the top of the furniture // Minimal mounting depth, robust frame design // Integrated brush insert for closing once cables have been plugged in



#### CONI COVER Easy access



### POWER FRAME COVER Finally power found elegance







### POWER FRAME Compact and efficient



# KAPSA Design-orientated and space-saving



#### DUE Create real