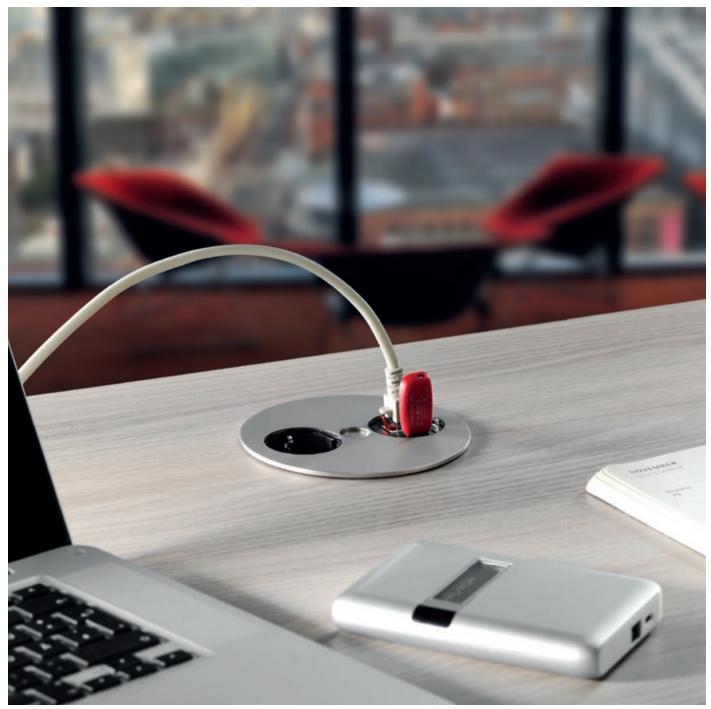

ess from two opposite sides // Just one cut-out needed // Integrated into the top of the furniture // Minimal mounting depth, robust frame design // Integrated brush insert for closing once cables have been plugged in



#### CONI COVER Easy access



### POWER FRAME COVER Finally power found elegance







### POWER FRAME Compact and efficient



# KAPSA Design-orientated and space-saving



#### DUE Create real highlights









#### PIX

#### Design requirements exactly where you need it



Can be integrated on its own or in your chosen combination // Interchangeable, coloured decorative rings // Small mounting diameter of 56 mm // With swivel-mounted lid as an option // Simple mounting from above, retrofitting possible too



### TWIST What goes around comes around



















### ELEVATOR Powered straight away



## LIFT High-tech in motion

Simply touch to raise automatically // Attractive looks all round // Access points on four sides // Incredibly compact dimensions // Low mounting depth // 4 plug-in units on one height unit



#### DESK 2 Design meets technology









#### DESK 1 Versatility with style



### STEP Fit for the future – step by step



## Custom Modules For custom configuration



## LanLight® Modular installation for flexible supply to office workstations



Delivers exactly what is needed to each workstation // Provides power, data and media connections and lighting // Modular and multifunctional – from cable connections to floor box and mobile power columns (with or without light fittings) // Attractive, harmonious visual design // No