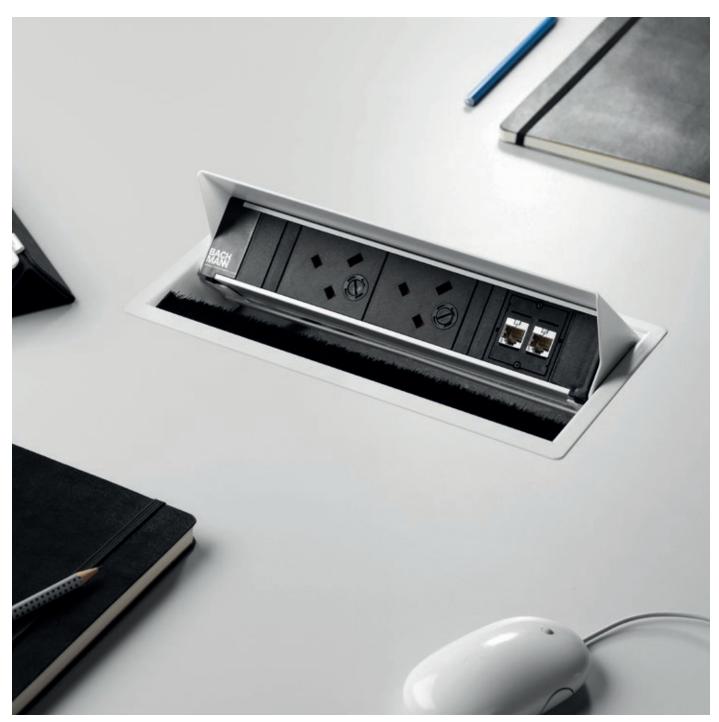

### CONI DUO Twin pack

Access from two opposite sides // Just one cut-out needed // Integrated into the top of the furniture // Minimal mounting depth, robust frame design // Integrated brush insert for closing once cables have been plugged in