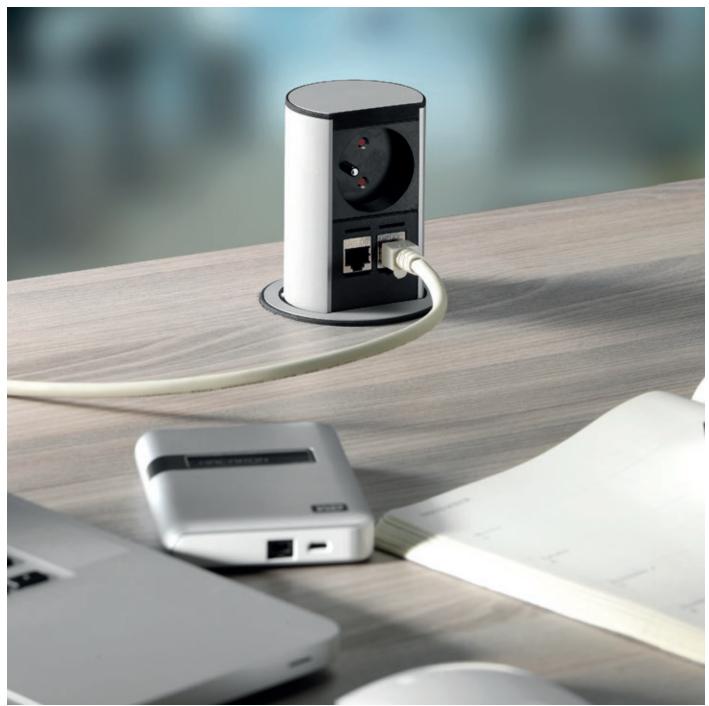

### ELEVATOR Powered straight away

## LIFT High-tech in motion

Simply touch to raise automatically // Attractive looks all round // Access points on four sides // Incredibly compact dimensions // Low mounting depth // 4 plug-in units on one height unit