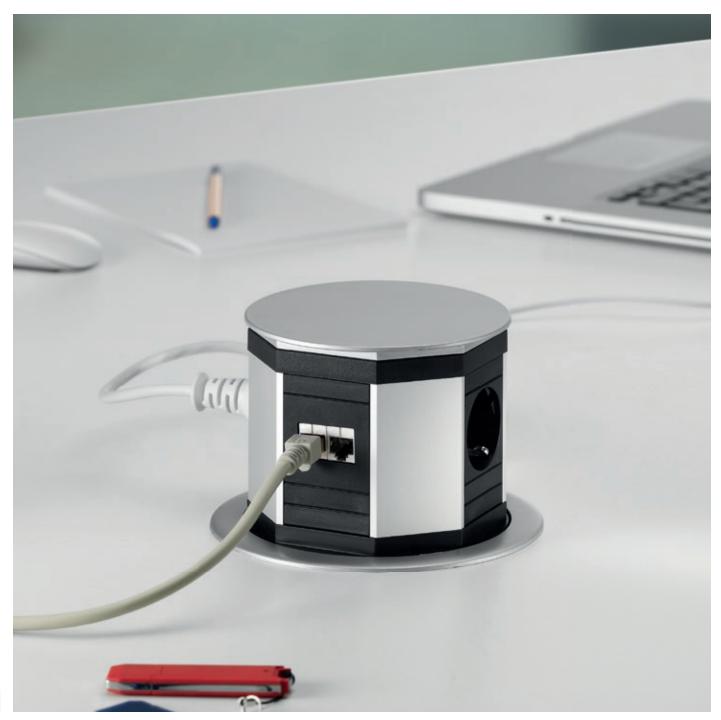

R FRAME COVER Finally power found elegance







### POWER FRAME Compact and efficient



# KAPSA Design-orientated and space-saving



#### DUE Create real highlights









#### PIX

#### Design requirements exactly where you need it



Can be integrated on its own or in your chosen combination // Interchangeable, coloured decorative rings // Small mounting diameter of 56 mm // With swivel-mounted lid as an option // Simple mounting from above, retrofitting possible too



### TWIST What goes around comes around



















### ELEVATOR Powered straight away



## LIFT High-tech in motion

Simply touch to raise automatically // Attractive looks all round // Access points on four sides // Incredibly compact dimensions // Low mounting depth // 4 plug-in units on one height unit



#### DESK 2 Design meets technology









#### DESK 1 Versatility with style



### STEP Fit for the future – step by step



## Custom Modules For custom configuration



## LanLight® Modular installation for flexible supply to office workstations



Delivers exactly what is needed to each workstation // Provides power, data and media connections and lighting // Modular and multifunctional – from cable connections to floor box and mobile power columns (with or without light fittings) // Attractive, harmonious visual design // No tangle of cables under the desk



## HDBaseT Plug-and-play solution for meeting points



| Your online product configurator |
|----------------------------------|
|                                  |
|                                  |
|