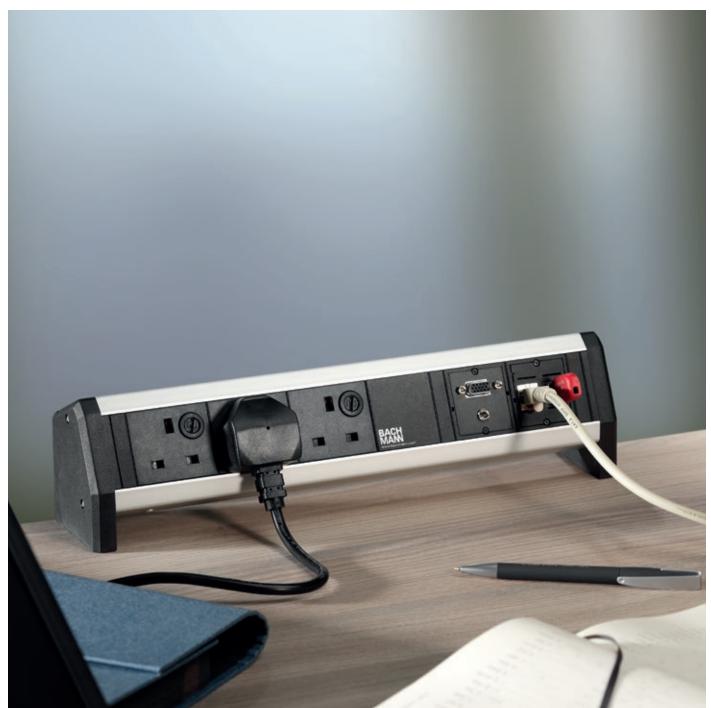

ient



# KAPSA Design-orientated and space-saving



#### DUE Create real highlights









#### PIX

#### Design requirements exactly where you need it



Can be integrated on its own or in your chosen combination // Interchangeable, coloured decorative rings // Small mounting diameter of 56 mm // With swivel-mounted lid as an option // Simple mounting from above, retrofitting possible too



### TWIST What goes around comes around



















### ELEVATOR Powered straight away



## LIFT High-tech in motion

Simply touch to raise automatically // Attractive looks all round // Access points on four sides // Incredibly compact dimensions // Low mounting depth // 4 plug-in units on one height unit



#### DESK 2 Design meets technology









#### DESK 1 Versatility with style



### STEP Fit for the future – step by step



## Custom Modules For custom configuration



## LanLight® Modular installation for flexible supply to office workstations



Delivers exactly what is needed to each workstation // Provides power, data and media connections and lighting // Modular and multifunctional – from cable connections to floor box and mobile power columns (with or without light fittings) // Attractive, harmonious visual design // No tangle of cables under the desk



## HDBaseT Plug-and-play solution for meeting points



| Your online product configurator |
|----------------------------------|
|                                  |
|                                  |
|                                  |
|                                  |
|