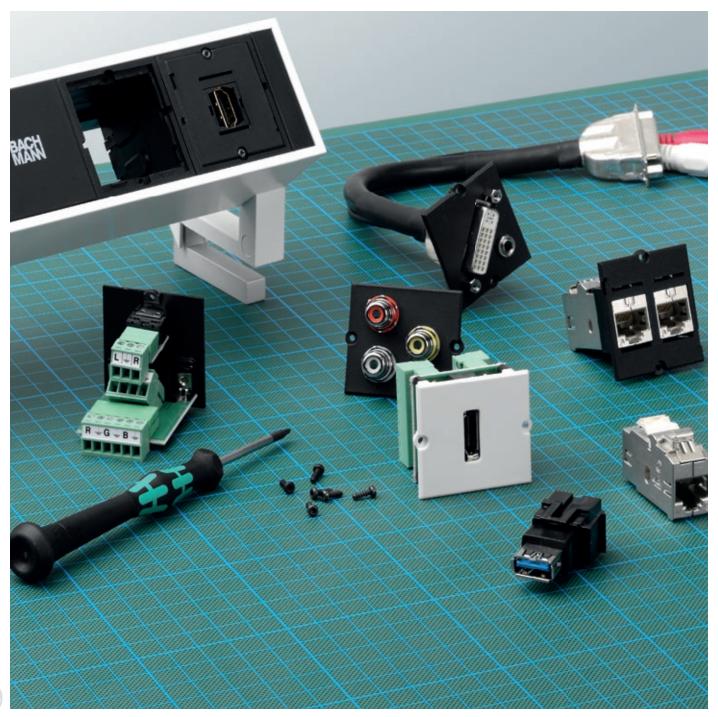

#### PIX

#### Design requirements exactly where you need it



Can be integrated on its own or in your chosen combination // Interchangeable, coloured decorative rings // Small mounting diameter of 56 mm // With swivel-mounted lid as an option // Simple mounting from above, retrofitting possible too



### TWIST What goes around comes around



















### ELEVATOR Powered straight away



## LIFT High-tech in motion

Simply touch to raise automatically // Attractive looks all round // Access points on four sides // Incredibly compact dimensions // Low mounting depth // 4 plug-in units on one height unit



#### DESK 2 Design meets technology









#### DESK 1 Versatility with style



### STEP Fit for the future – step by step



## Custom Modules For custom configuration



## LanLight® Modular installation for flexible supply to office workstations



Delivers exactly what is needed to each workstation // Provides power, data and media connections and lighting // Modular and multifunctional – from cable connections to floor box and mobile power columns (with or without light fittings) // Attractive, harmonious visual design // No tangle of cables under the desk



## HDBaseT Plug-and-play solution for meeting points



| Your online product configurator |
|----------------------------------|
|                                  |
|                                  |
|                                  |
|                                  |
|                                  |
|                                  |
|                                  |
|