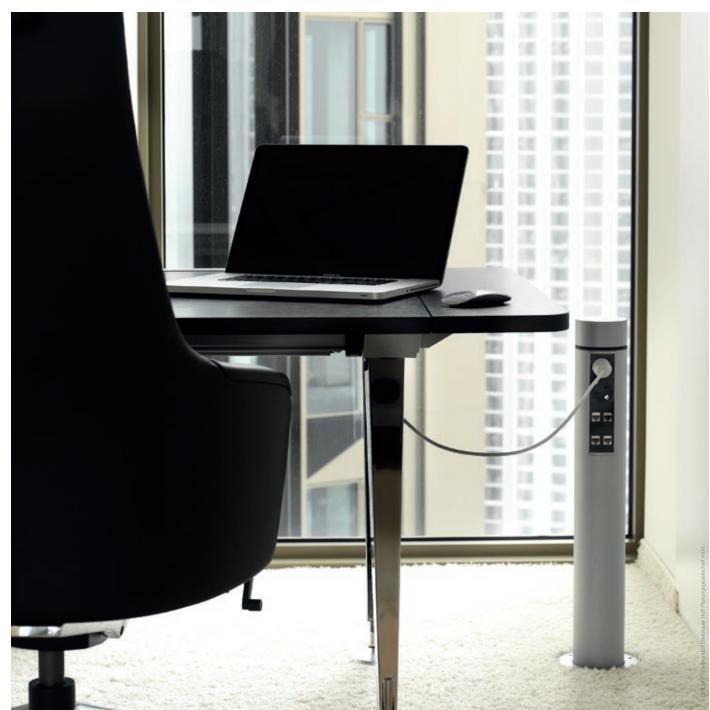

## LanLight® Modular installation for flexible supply to office workstations

Delivers exactly what is needed to each workstation // Provides power, data and media connections and lighting // Modular and multifunctional – from cable connections to floor box and mobile power columns (with or without light fittings) // Attractive, harmonious visual design // No tangle of cables under the desk