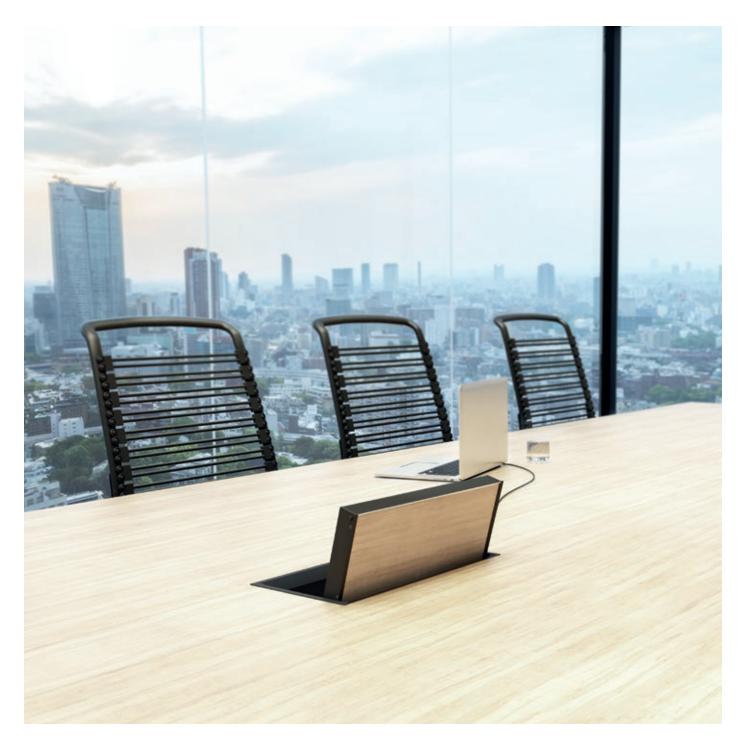

### ELEVATOR Powered straight away

## LIFT High-tech in motion

Simply touch to raise automatically // Attractive looks all round // Access points on four sides // Incredibly compact dimensions // Low mounting depth // 4 plug-in units on one height unit